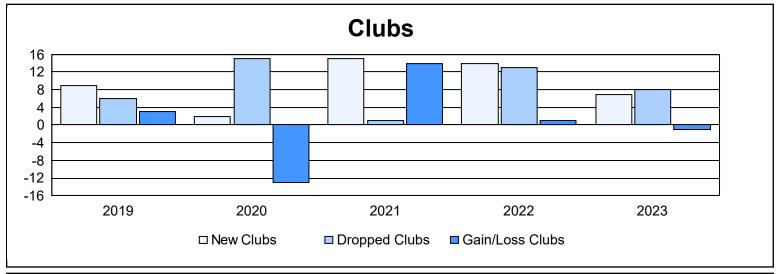

District 322 A

As of June 2023 Cumulative

| Year      | New<br>Clubs | Dropped<br>Clubs | Gain/<br>Loss<br>Clubs | New<br>Members | Charter<br>Members | Reinstate<br>Members | Transfer<br>Members | Total<br>Member<br>Added | Total<br>Members<br>Dropped | Gain/<br>Loss<br>Members |
|-----------|--------------|------------------|------------------------|----------------|--------------------|----------------------|---------------------|--------------------------|-----------------------------|--------------------------|
| 2018-2019 | 9            | 6                | 3                      | 831            | 241                | 55                   | 8                   | 1,135                    | 571                         | 564                      |
| 2019-2020 | 2            | 15               | -13                    | 102            | 58                 | 39                   | 10                  | 209                      | 1,323                       | -1,114                   |
| 2020-2021 | 15           | 1                | 14                     | 539            | 474                | 115                  | 5                   | 1,133                    | 588                         | 545                      |
| 2021-2022 | 14           | 13               | 1                      | 405            | 377                | 68                   | 19                  | 869                      | 1,004                       | -135                     |
| 2022-2023 | 7            | 8                | -1                     | 511            | 178                | 71                   | 7                   | 767                      | 741                         | 26                       |
| Average   | 9            | 9                | 1                      | 478            | 266                | 70                   | 10                  | 823                      | 845                         | -23                      |