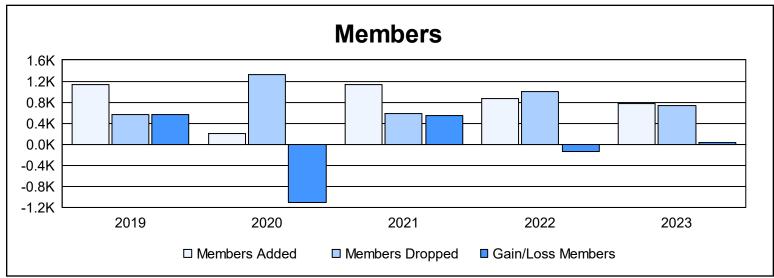

District 322 A

As of June 2023 Cumulative

| Year      | New<br>Clubs | Dropped<br>Clubs | Gain/<br>Loss<br>Clubs | New<br>Members | Charter<br>Members | Reinstate<br>Members | Transfer<br>Members | Total<br>Member<br>Added | Total<br>Members<br>Dropped | Gain/<br>Loss<br>Members |
|-----------|--------------|------------------|------------------------|----------------|--------------------|----------------------|---------------------|--------------------------|-----------------------------|--------------------------|
| 2018-2019 | 9            | 6                | 3                      | 831            | 241                | 55                   | 8                   | 1,135                    | 571                         | 564                      |
| 2019-2020 | 2            | 15               | -13                    | 102            | 58                 | 39                   | 10                  | 209                      | 1,323                       | -1,114                   |
| 2020-2021 | 15           | 1                | 14                     | 539            | 474                | 115                  | 5                   | 1,133                    | 588                         | 545                      |
| 2021-2022 | 14           | 13               | 1                      | 405            | 377                | 68                   | 19                  | 869                      | 1,004                       | -135                     |
| 2022-2023 | 7            | 8                | -1                     | 511            | 178                | 71                   | 7                   | 767                      | 741                         | 26                       |
| Average   | 9            | 9                | 1                      | 478            | 266                | 70                   | 10                  | 823                      | 845                         | -23                      |